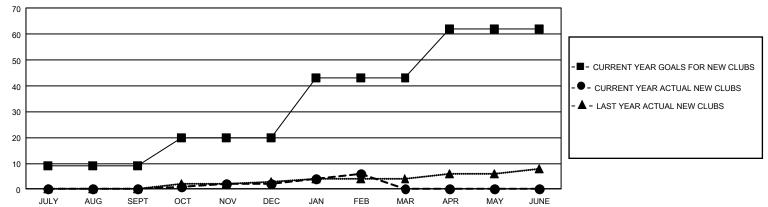

## REPORT DOES NOT INCLUDE CLUBS IN UNDISTRICTED AREAS.

| Clubs                 |               |           |               | Members               |                        |                         |                                                    |
|-----------------------|---------------|-----------|---------------|-----------------------|------------------------|-------------------------|----------------------------------------------------|
| RESULTS FOR 2021-2022 |               |           |               | RESULTS FOR 2021-2022 |                        |                         |                                                    |
| QUARTER               | NEW CLUB GOAL | NEW CLUBS | DROPPED CLUBS | QUARTER MEME          | BER GROWTH NET<br>GOAL | MEMBER GROWTH<br>ACTUAL | DROPPED<br>MEMBERS ACTUAL<br>(including transfers) |
| JULY/AUG/SEPT         | 27            | 0         | 5             | JULY/AUG/SEPT         | 1540                   | 1,942                   | 1,350                                              |
| OCT/NOV/DEC           | 33            | 2         | 10            | OCT/NOV/DEC           | 1435                   | 1,429                   | 1,776                                              |
| JAN/FEB/MAR           | 69            | 4         | 3             | JAN/FEB/MAR           | 1461                   | 1,222                   | 688                                                |
| APR/MAY/JUNE          | 57            | 0         | 0             | APR/MAY/JUNE          | 1540                   | 0                       | 0                                                  |

## GOALS AND ACTUAL NEW CLUBS CUMULATIVE