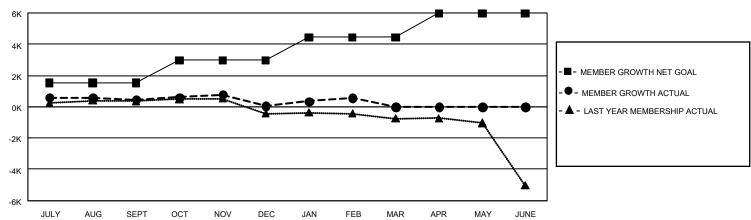

## REPORT DOES NOT INCLUDE CLUBS IN UNDISTRICTED AREAS.

| Clubs                 |               |           |               | Members               |                        |                         |                                                    |
|-----------------------|---------------|-----------|---------------|-----------------------|------------------------|-------------------------|----------------------------------------------------|
| RESULTS FOR 2021-2022 |               |           |               | RESULTS FOR 2021-2022 |                        |                         |                                                    |
| QUARTER               | NEW CLUB GOAL | NEW CLUBS | DROPPED CLUBS | QUARTER MEME          | BER GROWTH NET<br>GOAL | MEMBER GROWTH<br>ACTUAL | DROPPED<br>MEMBERS ACTUAL<br>(including transfers) |
| JULY/AUG/SEPT         | 27            | 0         | 5             | JULY/AUG/SEPT         | 1540                   | 1,942                   | 1,350                                              |
| OCT/NOV/DEC           | 33            | 2         | 10            | OCT/NOV/DEC           | 1435                   | 1,429                   | 1,776                                              |
| JAN/FEB/MAR           | 69            | 4         | 3             | JAN/FEB/MAR           | 1461                   | 1,222                   | 688                                                |
| APR/MAY/JUNE          | 57            | 0         | 0             | APR/MAY/JUNE          | 1540                   | 0                       | 0                                                  |

## GOALS AND ACTUAL MEMBERS CUMULATIVE

| DROPPED CLUBS: 18 |       | 1,552 CLUBS OF 2,856 ADDED 1 OR<br>MORE NEW MEMBERS | GENDER DISTRIBUTION                                                     |                 |  |
|-------------------|-------|-----------------------------------------------------|-------------------------------------------------------------------------|-----------------|--|
|                   |       |                                                     | MALE                                                                    | 78,017 (76.43%) |  |
|                   |       |                                                     | FEMALE                                                                  | 24,054 (23.57%) |  |
| DROPPED MEMBERS   |       |                                                     | NON BINARY                                                              | 0 (0.00%)       |  |
| DECEASED          | 577   |                                                     | PREFER NOT TO ANSWER                                                    | 2 (0.00%)       |  |
| CLUB CANCELLED    | 45    |                                                     |                                                                         |                 |  |
| OTHER             | 3,192 | CLICK HERE FOR CUMULATIVE MEMBERSHIP DATA           | TOTAL FAMILY UNIT MEMBERS 35,505 FAMILY MEMBERS PAYING HALF 19,664 DUES |                 |  |
| TOTAL             | 3,814 | MEMBEROIN BATA                                      |                                                                         |                 |  |